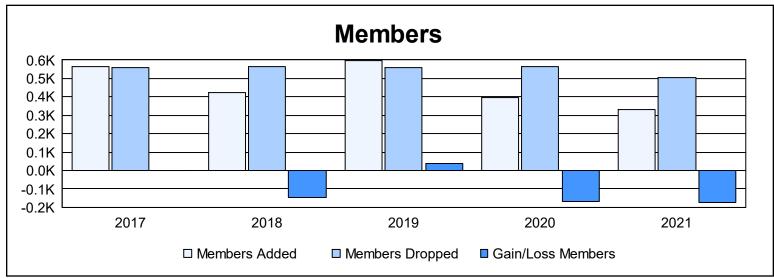

| Year      | New<br>Clubs | Dropped<br>Clubs | Gain/<br>Loss<br>Clubs | New<br>Members | Charter<br>Members | Reinstate<br>Members | Transfer<br>Members | Total<br>Member<br>Added | Total<br>Members<br>Dropped | Gain/<br>Loss<br>Members |
|-----------|--------------|------------------|------------------------|----------------|--------------------|----------------------|---------------------|--------------------------|-----------------------------|--------------------------|
| 2016-2017 | 3            | 7                | -4                     | 407            | 83                 | 14                   | 58                  | 562                      | 561                         | 1                        |
| 2017-2018 | 2            | 3                | -1                     | 303            | 59                 | 10                   | 51                  | 423                      | 567                         | -144                     |
| 2018-2019 | 3            | 2                | 1                      | 449            | 83                 | 20                   | 46                  | 598                      | 561                         | 37                       |
| 2019-2020 | 0            | 1                | -1                     | 319            | 8                  | 14                   | 53                  | 394                      | 563                         | -169                     |
| 2020-2021 | 1            | 3                | -2                     | 177            | 38                 | 86                   | 29                  | 330                      | 504                         | -174                     |
| Average   | 2            | 3                | -1                     | 331            | 54                 | 29                   | 47                  | 461                      | 551                         | -90                      |