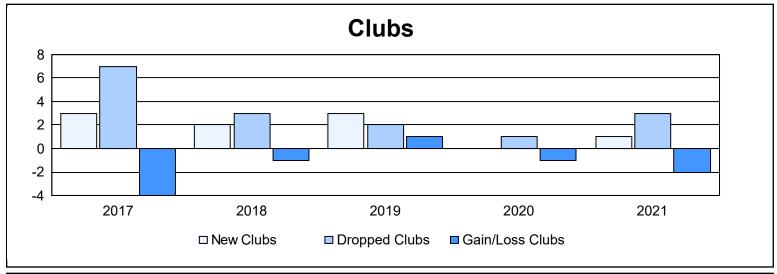

| Year      | New<br>Clubs | Dropped<br>Clubs | Gain/<br>Loss<br>Clubs | New<br>Members | Charter<br>Members | Reinstate<br>Members | Transfer<br>Members | Total<br>Member<br>Added | Total<br>Members<br>Dropped | Gain/<br>Loss<br>Members |
|-----------|--------------|------------------|------------------------|----------------|--------------------|----------------------|---------------------|--------------------------|-----------------------------|--------------------------|
| 2016-2017 | 3            | 7                | -4                     | 407            | 83                 | 14                   | 58                  | 562                      | 561                         | 1                        |
| 2017-2018 | 2            | 3                | -1                     | 303            | 59                 | 10                   | 51                  | 423                      | 567                         | -144                     |
| 2018-2019 | 3            | 2                | 1                      | 449            | 83                 | 20                   | 46                  | 598                      | 561                         | 37                       |
| 2019-2020 | 0            | 1                | -1                     | 319            | 8                  | 14                   | 53                  | 394                      | 563                         | -169                     |
| 2020-2021 | 1            | 3                | -2                     | 177            | 38                 | 86                   | 29                  | 330                      | 504                         | -174                     |
| Average   | 2            | 3                | -1                     | 331            | 54                 | 29                   | 47                  | 461                      | 551                         | -90                      |